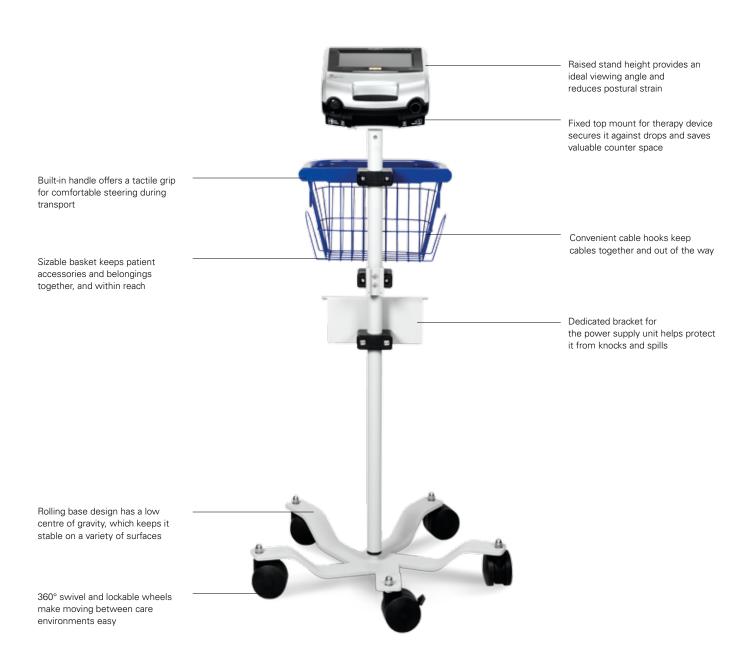

# Space-saving convenience

The ResMed homecare stand is an ideal solution where space is limited and mobility is a must.

Its minimalist design offers maximum stability when stationary. Its light weight and built-in handle makes it easy to move from room to room. An integrated storage basket keeps patient accessories and supplies tidy and at hand.

## Key features

- Mobile stand with a built-in handle and 360° swivel wheels make moving between different environments a hassle-free experience.
- Secure frame and top mount enable you to attach a device to the stand, protecting it against day-to-day knocks, spills and accidental loss.
- Convenient basket, central stand and cable hooks reduce clutter. Accessories and components remain within easy reach.